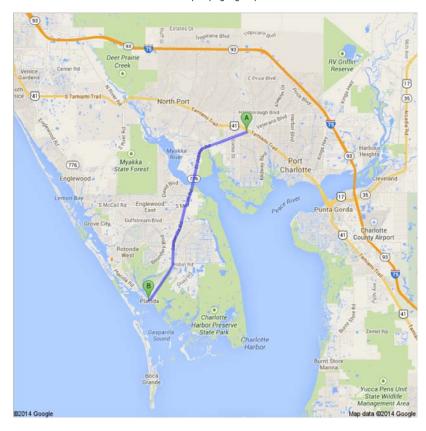

Directions to Placida Park 6499 Gasparilla Rd, Placida, FL 33946 **15.6 mi** – about **18 mins** All I-75 exits will bring you to the Tamiami Trail (Rt. 41) Capt. Dave's Cell#: 941-235-1311 Link to this map: http://goo.gl/maps/QH1al

| Co Rd 771/FL-776/EI Jobean Rd                                                                              |                                    |
|------------------------------------------------------------------------------------------------------------|------------------------------------|
| 1. Head west on Co Rd 771/FL-776/El Jobean Rd<br>Continue to follow FL-776<br>About 9 mins                 | <b>go 8.0 mi</b><br>total 8.0 mi   |
| <ul> <li>12. Turn left onto Gasparilla Rd<br/>Destination will be on the right<br/>About 9 mins</li> </ul> | <b>go 7.6 m</b> i<br>total 15.6 mi |
| Placida Park<br>6499 Gasparilla Rd, Placida, FL 33946                                                      |                                    |